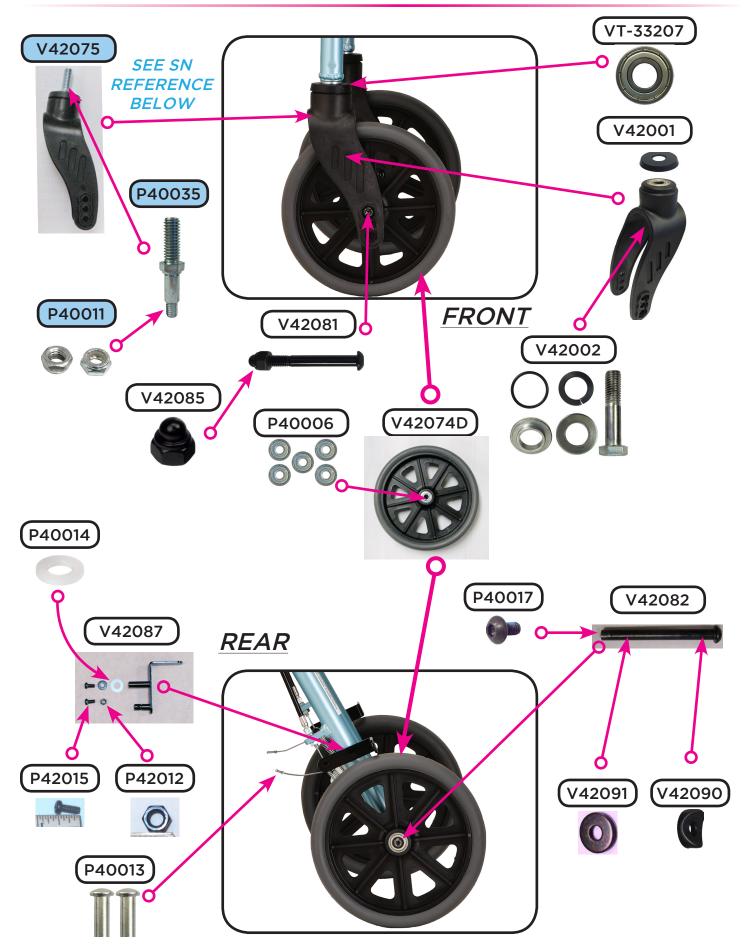

## Wheel & Lower Assembly Components

|             | Item Number 4220                        |      |  |
|-------------|-----------------------------------------|------|--|
|             | Zoom 20                                 |      |  |
|             | SERIAL # BEGINNING WITH "NV"            |      |  |
| ITEM NUMBER | DESCRIPTION                             | UOM  |  |
| V42081      | AXLE FOR FRONT WHEEL                    | EACH |  |
| V42082      | AXLE FOR REAR WHEEL- FEMALE             | EACH |  |
| P40017      | AXLE REAR WHEEL - MALE                  | EACH |  |
| V42099      | BACKREST BLACK FLIP-BACK                | EACH |  |
| V42065      | BACKREST BLUE FLIP-BACK                 | EACH |  |
| V42067      | BACKREST GREEN FLIP-BACK                | EACH |  |
| V42098      | BACKREST PINK FLIP-BACK                 | EACH |  |
| V42020      | BACKREST PURPLE FLIP-BACK               | EACH |  |
| V42066      | BACKREST RED FLIP-BACK                  | EACH |  |
| V42102      | BACKREST SKYBLUE FLIP-BACK              | EACH |  |
| VT-33207    | BEARING FOR SWIVEL FRONT FORK           | EACH |  |
| P40006      | BEARINGS FOR 5"/6"/8" WHEEL             | EACH |  |
| P42037      | BLACK STRAP FOR FOLDING MECHANISM       | EACH |  |
| P-CABLE     | BRAKE CABLE (PAIR)                      | PAIR |  |
| V42087      | BRAKE SHOE                              | EACH |  |
| P-COVER     | CABLE COVER BLACK                       | EACH |  |
| P40013      | CRIMP FOR STEEL CABLE (PAIR)            | PAIR |  |
| V42093      | FOAM FOR FLIP-UP BACKREST               | EACH |  |
| V42088      | FOLDING MECHANISM                       | EACH |  |
| V42001      | FORK FRONT                              | EACH |  |
| V42075      | FORK FRONT<br>PRE FEB. 2015             | EACH |  |
| B14-C       | HAND BRAKE WITH STEEL CABLE             | EACH |  |
| V42010      | HAND GRIP ANATOMICAL (PAIR)             | PAIR |  |
| V42079      | HANDLE BAR LEFT                         | EACH |  |
| V42080      | HANDLE BAR RIGHT                        | EACH |  |
| H-1002      | LOCK N LOAD                             | EACH |  |
| P40028      | NUT FOR AXLE, FOLDING MECH. AND A-FRAME | EACH |  |
| P42012      | NUT FOR BRAKE SHOE SCREW                | EACH |  |
| P40011      | NUT FOR FORK STEM                       | EACH |  |
|             | PRE FEB. 2015                           | EACH |  |
| V42085      | NUT FOR FRONT AXLE                      | EACH |  |
| V42094      | PLUG FOR SLANTED FOLDING FRAME          | EACH |  |
| V4218N      | POUCH W/INNER POCKET                    | EACH |  |
| V42076      | RECEIVER FOR REMOVABLE BACKREST         | EACH |  |
| P40047      | REFLECTOR FOR BRAKE HANDLE              | EACH |  |