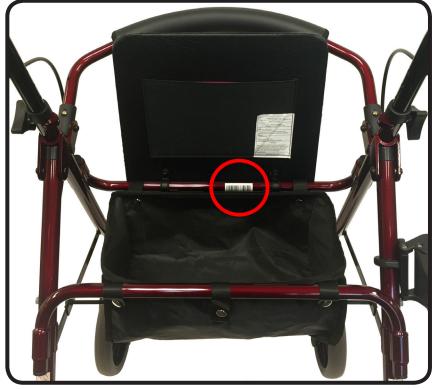

## An important note from

Many parts listed and/or pictured on this breakdown may appear to be identical to the part(s) required but may actually be different, due to slight dimensional changes.

Please verify that the serial number on your rolling walker corresponds with the serial number series denoted in the below parts list. The serial number is located on a sticker that is attached to the frame under the seat (**see Figure 1**).

#### Thank you!

Figure 1