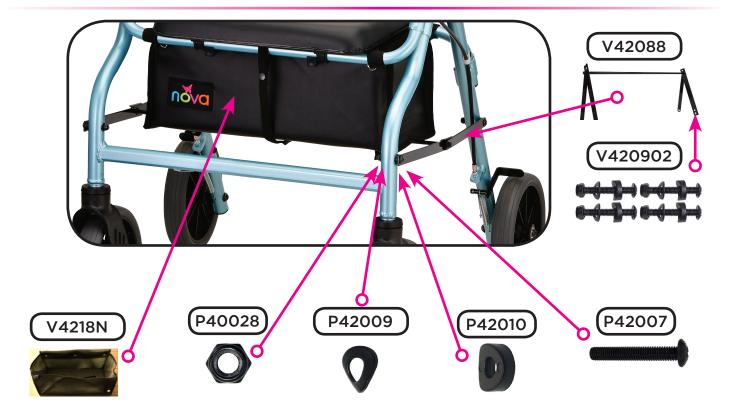

ION** 



We're here to help info@novajoy.com 1800 557 6682 novajoy.com

CONTACT US!

Revised on February 5, 2019

## An important note from



Many parts listed and/or pictured on this breakdown may appear to be identical to the part(s) required but may actually be different, due to slight dimensional changes.

Please verify that the serial number on your rolling walker corresponds with the serial number series denoted in the below parts list. The serial number is located on a sticker that is attached to the frame under the seat (**see Figure 1**).

If you need further assistance, please call our customer service team at (800) 557-6682.



#### Thank you!

Figure 1

## Hand Brake Mechanism



## **Upper Assembly Components**



## Seat & Backrest



# **Folding Mechanism & Accessories**



## Wheel & Lower Assembly Components



|             | Item Number 4220                        |      |  |
|-------------|-----------------------------------------|------|--|
|             | Zoom 20                                 |      |  |
|             | SERIAL # BEGINNING WITH "NV"            |      |  |
| ITEM NUMBER | DESCRIPTION                             | UOM  |  |
| V42081      | AXLE FOR FRONT WHEEL                    | EACH |  |
| V42082      | AXLE FOR REAR WHEEL- FEMALE             | EACH |  |
| P40017      | AXLE REAR WHEEL - MALE                  | EACH |  |
| V42099      | BACKREST BLACK FLIP-BACK                | EACH |  |
| V42065      | BACKREST BLUE FLIP-BACK                 | EACH |  |
| V42067      | BACKREST GREEN FLIP-BACK                | EACH |  |
| V42098