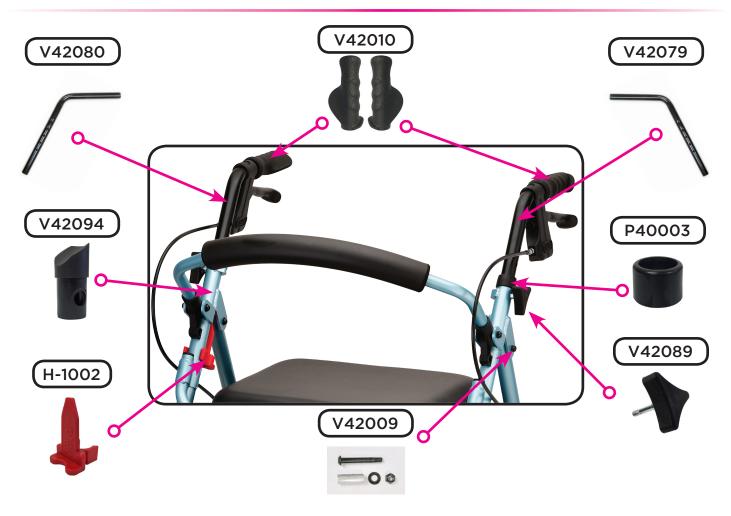

## **Upper Assembly Components**

## Wheel & Lower Assembly Components

|             | Item Number 4220                        |      |  |
|-------------|-----------------------------------------|------|--|
|             | Zoom 20                                 |      |  |
|             | SERIAL # BEGINNING WITH "NV"            |      |  |
| ITEM NUMBER | DESCRIPTION                             | UOM  |  |
| V42081      | AXLE FOR FRONT WHEEL                    | EACH |  |
| V42082      | AXLE FOR REAR WHEEL- FEMALE             | EACH |  |
| P40017      | AXLE REAR WHEEL - MALE                  | EACH |  |
| V42099      | BACKREST BLACK FLIP-BACK                | EACH |  |
| V42065      | BACKREST BLUE FLIP-BACK                 | EACH |  |
| V42067      | BACKREST GREEN FLIP-BACK                | EACH |  |
| V42098      | BACKREST PINK FLIP-BACK                 | EACH |  |
| V42020      | BACKREST PURPLE FLIP-BACK               | EACH |  |
| V42066      | BACKREST RED FLIP-BACK                  | EACH |  |
| V42102      | BACKREST SKYBLUE FLIP-BACK              | EACH |  |
| VT-33207    | BEARING FOR SWIVEL FRONT FORK           | EACH |  |
| P40006      | BEARINGS FOR 5"/6"/8" WHEEL             | EACH |  |
| P42037      | BLACK STRAP FOR FOLDING MECHANISM       | EACH |  |
| P-CABLE     | BRAKE CABLE (PAIR)                      | PAIR |  |
| V42087      | BRAKE SHOE                              | EACH |  |
| P-COVER     | CABLE COVER BLACK                       | EACH |  |
| P40013      | CRIMP FOR STEEL CABLE (PAIR)            | PAIR |  |
| V42093      | FOAM FOR FLIP-UP BACKREST               | EACH |  |
| V42088      | FOLDING MECHANISM                       | EACH |  |
| V42001      | FORK FRONT                              | EACH |  |
| V42075      | FORK FRONT<br>PRE FEB. 2015             | EACH |  |
| B14-C       | HAND BRAKE WITH STEEL CABLE             | EACH |  |
| V42010      | HAND GRIP ANATOMICAL (PAIR)             | PAIR |  |
| V42079      | HANDLE BAR LEFT                         | EACH |  |
| V42080      | HANDLE BAR RIGHT                        | EACH |  |
| H-1002      | LOCK N LOAD                             | EACH |  |
| P40028      | NUT FOR AXLE, FOLDING MECH. AND A-FRAME | EACH |  |
| P42012      | NUT FOR BRAKE SHOE SCREW                | EACH |  |
| P40011      | NUT FOR FORK STEM                       | EACH |  |
|             | PRE FEB. 2015                           | EACH |  |
| V42085      | NUT FOR FRONT AXLE                      | EACH |  |
| V42094      | PLUG FOR SLANTED FOLDING FRAME          | EACH |  |
| V4218N      | POUCH W/INNER POCKET                    | EACH |  |
| V42076      | RECEIVER FOR REMOVABLE BACKREST         | EACH |  |
| P40047      | REFLECTOR FOR BRAKE HANDLE              | EACH |  |

| nðva        | Item Number 4220                                |      |  |
|-------------|-------------------------------------------------|------|--|
|             | Zoom 20                                         |      |  |
|             | SERIAL # BEGINNING WITH "NV"                    |      |  |
| ITEM NUMBER | DESCRIPTION                                     | UOM  |  |
| V42064      | SCREW & NUT FOR BACKREST                        | EACH |  |
| V42077      | SCREW TO ATTACH PADDED SEAT                     | SET  |  |
| P42015      | SCREW FOR BRAKE SHOE                            | EACH |  |
| P42007      | SCREW FOR FOLDING MECH. & SLANTED FRAME<br>PLUG | EACH |  |
| V42009      | SCREW SET FOR A-FRAME                           | SET  |  |
| P40007      | SCREW TO ADJUST CABLE TENSION                   | EACH |  |
| P40035      | SCREW TO ATTACH FORK TO FRAME<br>PRE FEB. 2015  | EACH |  |
| C40006      | SCREW TO ATTACH HAND BRAKE                      | EACH |  |
| V42007      | SEAT CLAMP                                      | EACH |  |
| V42084      | SEAT- PADDED                                    | EACH |  |
| P40003      | SILENCER FOR ADJ. HANDLE                        | EACH |  |
| V42090      | SPACER CONTOURED FOR REAR WHEEL                 | EACH |  |
| V42091      | SPACER FOR REAR WHEEL AXLE                      | EACH |  |
| P42013      | SPRING FOR BRAKE (PAIR)                         | PAIR |  |
| V42002      | STEM & WASHERS FOR V42001 FORK                  | EACH |  |
| V42011      | STOPPER FOR SEAT (PAIR)                         | PAIR |  |
| V42089      | TRIANGLE SHAPED HEIGHT ADJUSTMENT               | EACH |  |
| P42009      | WASHER FOR FOLDING MECHANISM                    | EACH |  |
| P42010      | CONTOURED WASHER FOR FOLDING MECHANSISM         | EACH |  |
| V42074D     | WHEEL 8"                                        | EACH |  |
| P40014      | WHITE PLASTIC WASHER FOR BRAKE SCREW            | EACH |  |