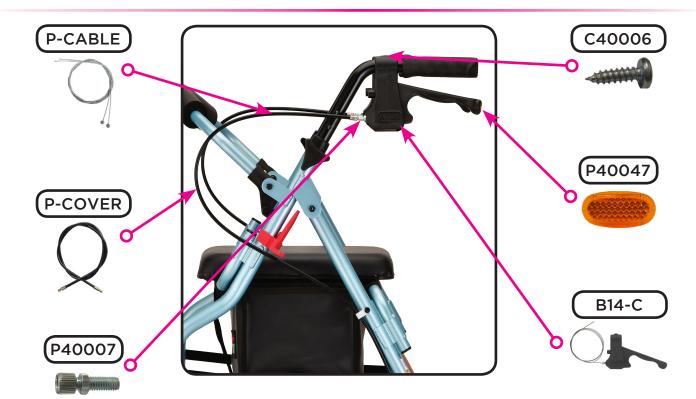

## Hand Brake Mechanism

## Wheel & Lower Assembly Components

|             | Item Number 4220                        |      |  |
|-------------|-----------------------------------------|------|--|
|             | Zoom 20                                 |      |  |
|             | SERIAL # BEGINNING WITH "NV"            |      |  |
| ITEM NUMBER | DESCRIPTION                             | UOM  |  |
| V42081      | AXLE FOR FRONT WHEEL                    | EACH |  |
| V42082      | AXLE FOR REAR WHEEL- FEMALE             | EACH |  |
| P40017      | AXLE REAR WHEEL - MALE                  | EACH |  |
| V42099      | BACKREST BLACK FLIP-BACK                | EACH |  |
| V42065      | BACKREST BLUE FLIP-BACK                 | EACH |  |
| V42067      | BACKREST GREEN FLIP-BACK                | EACH |  |
| V42098      | BACKREST PINK FLIP-BACK                 | EACH |  |
| V42020      | BACKREST PURPLE FLIP-BACK               | EACH |  |
| V42066      | BACKREST RED FLIP-BACK                  | EACH |  |
| V42102      | BACKREST SKYBLUE FLIP-BACK              | EACH |  |
| VT-33207    | BEARING FOR SWIVEL FRONT FORK           | EACH |  |
| P40006      | BEARINGS FOR 5"/6"/8" WHEEL             | EACH |  |
| P42037      | BLACK STRAP FOR FOLDING MECHANISM       | EACH |  |
| P-CABLE     | BRAKE CABLE (PAIR)                      | PAIR |  |
| V42087      | BRAKE SHOE                              | EACH |  |
| P-COVER     | CABLE COVER BLACK                       | EACH |  |
| P40013      | CRIMP FOR STEEL CABLE (PAIR)            | PAIR |  |
| V42093      | FOAM FOR FLIP-UP BACKREST               | EACH |  |
| V42088      | FOLDING MECHANISM                       | EACH |  |
| V42001      | FORK FRONT                              | EACH |  |
| V42075      | FORK FRONT<br>PRE FEB. 2015             | EACH |  |
| B14-C       | HAND BRAKE WITH STEEL CABLE             | EACH |  |
| V42010      | HAND GRIP ANATOMICAL (PAIR)             | PAIR |  |
| V42079      | HANDLE BAR LEFT                         | EACH |  |
| V42080      | HANDLE BAR RIGHT                        | EACH |  |
| H-1002      | LOCK N LOAD                             | EACH |  |
| P40028      | NUT FOR AXLE, FOLDING MECH. AND A-FRAME | EACH |  |
| P42012      | NUT FOR BRAKE SHOE SCREW                | EACH |  |
| P40011      | NUT FOR FORK STEM                       | EACH |  |
|             | PRE FEB. 2015                           | EACH |  |
| V42085      | NUT FOR FRONT AXLE                      | EACH |  |
| V42094      | PLUG FOR SLANTED FOLDING FRAME          | EACH |  |
| V4218N      | POUCH W/INNER POCKET                    | EACH |  |
| V42076      | RECEIVER FOR REMOVABLE BACKREST         | EACH |  |
| P40047      | REFLECTOR FOR BRAKE HANDLE              | EACH |  |

| nðva        | Item Number 4220                                |      |  |
|-------------|-------------------------------------------------|------|--|
|             | Zoom 20                                         |      |  |
|             | SERIAL # BEGINNING WITH "NV"                    |      |  |
| ITEM NUMBER | DESCRIPTION                                     | UOM  |  |
| V42064      | SCREW & NUT FOR BACKREST                        | EACH |  |
| V42077      | SCREW TO ATTACH PADDED SEAT                     | SET  |  |
| P42015      | SCREW FOR BRAKE SHOE                            | EACH |  |
| P42007      | SCREW FOR FOLDING MECH. & SLANTED FRAME<br>PLUG | EACH |  |
| V42009      | SCREW SET FOR A-FRAME                           | SET  |  |
| P40007      | SCREW TO ADJUST CABLE TENSION                   | EACH |  |
| P40035      | SCREW TO ATTACH FORK TO FRAME<br>PRE FEB. 2015  | EACH |  |
| C40006      | SCREW TO ATTACH HAND BRAKE                      | EACH |  |
| V42007      | SEAT CLAMP                                      | EACH |  |
| V42084      | SEAT- PADDED                                    | EACH |  |
| P40003      | SILENCER FOR ADJ. HANDLE                        | EACH |  |
| V42090      | SPACER CONTOURED FOR REAR WHEEL                 | EACH |  |
| V42091      | SPACER FOR REAR WHEEL AXLE                      | EACH |  |
| P42013      | SPRING FOR BRAKE (PAIR)                         | PAIR |  |
| V42002      | STEM & WASHERS FOR V42001 FORK                  | EACH |  |
| V42011      | STOPPER FOR SEAT (PAIR)                         | PAIR |  |
| V42089      | TRIANGLE SHAPED HEIGHT ADJUSTMENT               | EACH |  |
| P42009      | WASHER FOR FOLDING MECHANISM                    | EACH |  |
| P42010      | CONTOURED WASHER FOR FOLDING MECHANSISM         | EACH |  |
| V42074D     | WHEEL 8"                                        | EACH |  |
| P40014      | WHITE PLASTIC WASHER FOR BRAKE SCREW            | EACH |  |