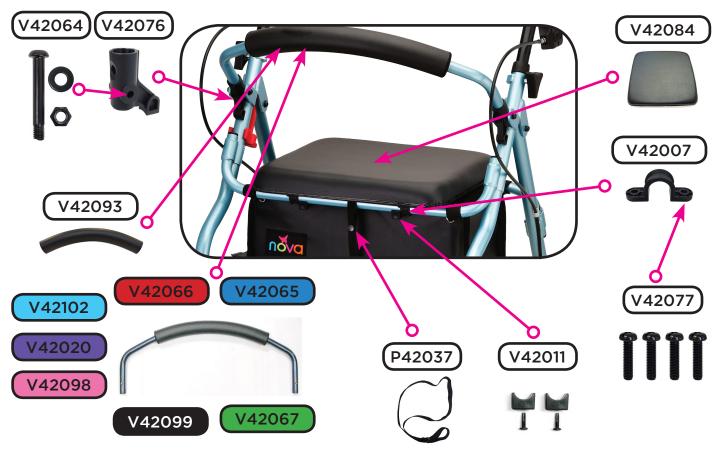

arting "NV"



**CARE • QUALITY • INNOVATION** 



We're here to help info@novajoy.com 1800 557 6682 novajoy.com

CONTACT US!

Revised on February 5, 2019

## An important note from



Many parts listed and/or pictured on this breakdown may appear to be identical to the part(s) required but may actually be different, due to slight dimensional changes.

Please verify that the serial number on your rolling walker corresponds with the serial number series denoted in the below parts list. The serial number is located on a sticker that is attached to the frame under the seat (**see Figure 1**).

If you need further assistance, please call our customer service team at (800) 557-6682.



#### Thank you!

Figure 1

## Hand Brake Mechanism



## **Upper Assembly Components**



## Seat & Backrest



# **Folding Mechanism & Accessories**



## Wheel & Lower Assembly Components



|             | Item Number 4220                        |      |  |
|-------------|-----------------------------------------|------|--|
|             | Zoom 20                                 |      |  |
|             | SERIAL # BEGINNING WITH "NV"            |      |  |
| ITEM NUMBER | DESCRIPTION                             | UOM  |  |
| V42081      | AXLE FOR FRONT WHEEL                    | EACH |  |
| V42082      | AXLE FOR REAR WHEEL- FEMALE             | EACH |  |
| P40017      | AXLE REAR WHEEL - MALE                  | EACH |  |
| V42099      | BACKREST BLACK FLIP-BACK                | EACH |  |
| V42065      | BACKREST BLUE FLIP-BACK                 | EACH |  |
| V42067      | BACKREST GREEN FLIP-B